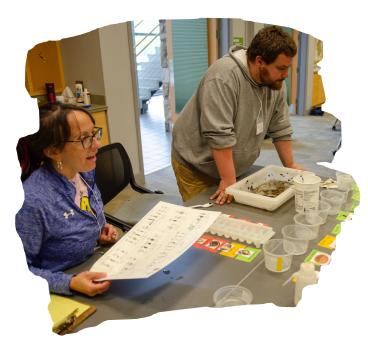

## MWEE Educator Workshop

Friday, February 14, 2025

9:00 AM to 3:00 PM

Act 48: 5.5 hrs.

Fee: Free!

Join us for a Meaningful Watershed Educational Experience (MWEE), in-person at Greenwood Furnace! Learn how to integrate hands-on, real-world water science, and stewardship activities into your curriculum this winter. Field experiences to include Winter Salt Watch and leaf packs.

Participants will receive the MWEE Educational Guide and supplemental materials. Coffee, tea, and snacks will be provided.

Registration is required by February 7.

For more information or to register, email Jen Moore at <a href="mailto:jennmoore@pa.gov">jennmoore@pa.gov</a>.